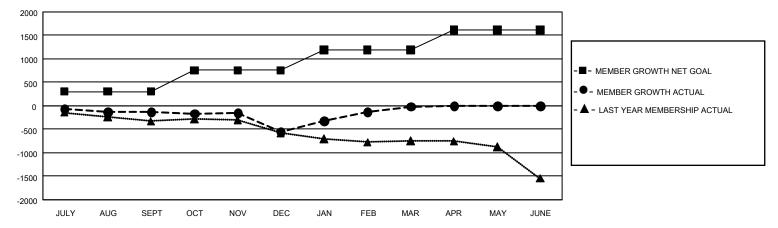

## GAT Constitutional Area 2

REPORT DOES NOT INCLUDE CLUBS IN UNDISTRICTED AREAS.

| Clubs                 |               |           |               | Members               |                        |                         |                                                    |
|-----------------------|---------------|-----------|---------------|-----------------------|------------------------|-------------------------|----------------------------------------------------|
| RESULTS FOR 2022-2023 |               |           |               | RESULTS FOR 2022-2023 |                        |                         |                                                    |
| QUARTER               | NEW CLUB GOAL | NEW CLUBS | DROPPED CLUBS | QUARTER               | BER GROWTH NET<br>GOAL | MEMBER GROWTH<br>ACTUAL | DROPPED<br>MEMBERS ACTUAL<br>(including transfers) |
| JULY/AUG/SEPT         | 12            | 4         | 5             | JULY/AUG/SEPT         | 306                    | 618                     | 652                                                |
| OCT/NOV/DEC           | 36            | 1         | 11            | OCT/NOV/DEC           | 450                    | 935                     | 1,254                                              |
| JAN/FEB/MAR           | 30            | 7         | 5             | JAN/FEB/MAR           | 438                    | 1,253                   | 632                                                |
| APR/MAY/JUNE          | 33            | 0         | 0             | APR/MAY/JUNE          | 426                    | 0                       | 0                                                  |