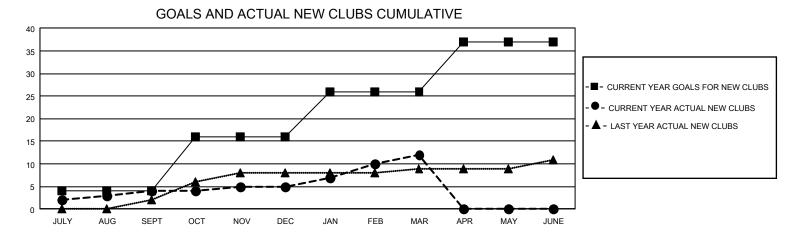

## GAT Constitutional Area 2

REPORT DOES NOT INCLUDE CLUBS IN UNDISTRICTED AREAS.

| Clubs                 |               |           |               | Members               |                        |                         |                                                    |
|-----------------------|---------------|-----------|---------------|-----------------------|------------------------|-------------------------|----------------------------------------------------|
| RESULTS FOR 2022-2023 |               |           |               | RESULTS FOR 2022-2023 |                        |                         |                                                    |
| QUARTER               | NEW CLUB GOAL | NEW CLUBS | DROPPED CLUBS | QUARTER               | BER GROWTH NET<br>GOAL | MEMBER GROWTH<br>ACTUAL | DROPPED<br>MEMBERS ACTUAL<br>(including transfers) |
| JULY/AUG/SEPT         | 12            | 4         | 5             | JULY/AUG/SEPT         | 306                    | 618                     | 652                                                |
| OCT/NOV/DEC           | 36            | 1         | 11            | OCT/NOV/DEC           | 450                    | 935                     | 1,254                                              |
| JAN/FEB/MAR           | 30            | 7         | 5             | JAN/FEB/MAR           | 438                    | 1,253                   | 632                                                |
| APR/MAY/JUNE          | 33            | 0         | 0             | APR/MAY/JUNE          | 426                    | 0                       | 0                                                  |